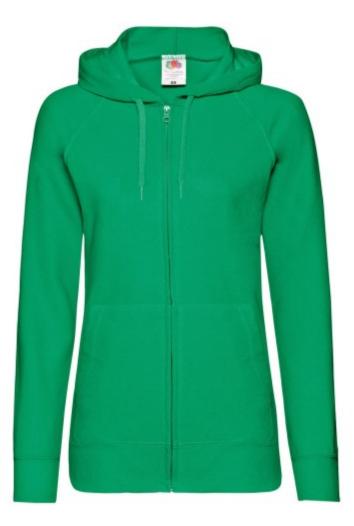

# FRUIT OF THE LOOM, LADIES LIGHTWEIGHT HOODED SWEAT JACKET, HOODED SWEATSHIRT, KELLY GREEN, 2XL

### **Basic informations**

Size: 2XL Package: 24 Length: 60 Width: 39.5 Height: 30 Size: 2XL Color: Kelly Green

#### Specification

Fruit of the Loom, Ladies Lightweight Hooded Sweat Jacket, hooded sweatshirt, kelly green, 2XL. Women's hooded sweatshirt, lightweight waistband, front pockets, 80% cotton and 20% polyester, 240gm / m2 cotton. Hooded sweatshirt, stylish, sleeveless and hooded sweatshirt. Suitable hoods in colored hooded sweatshirt. Branding: DTG, screen printing, flex, flock, embroidery